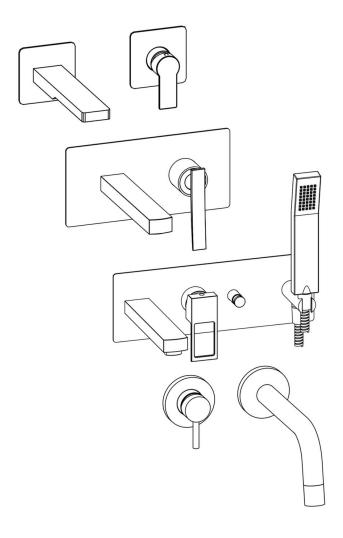

Installation Instructions

M o d e l | Steel 001AC

Dimensions Metric

1 inch = 2.54 cm 1 inch = 25.4 mm

1051 Lea Drive - Collegeville, PA 19426 Tel. 215 513 9400 - Fax 610 831 0215 www.wsbathcollections.com - info@wsbathcollections.com