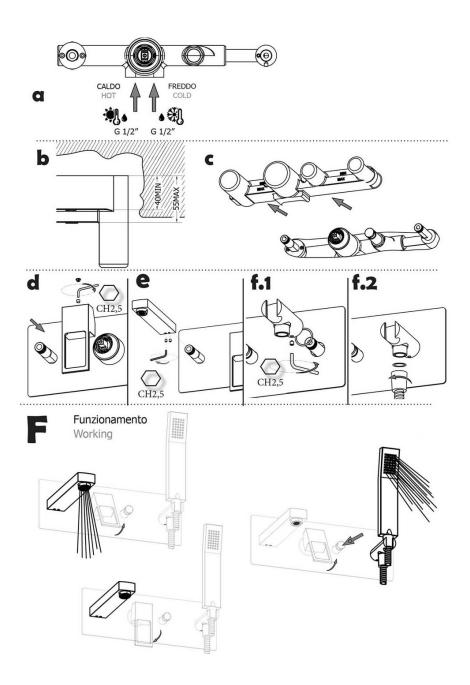

| I | n | S | t | a | l  | l a | ιt | i | 0   | n    |  |
|---|---|---|---|---|----|-----|----|---|-----|------|--|
| T | n | S | f | r | 11 | C   | f  | i | ) I | 1 \$ |  |

M o d e l | Steel 001AC

Dimensions Metric