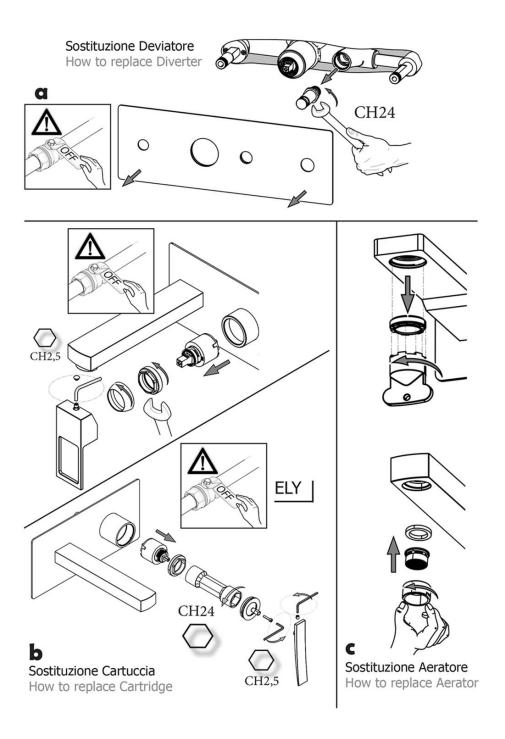

1 inch = 2.54 cm

1 inch = 25.4 mm

1051 Lea Drive - Collegeville, PA 19426 Tel. 215 513 9400 - Fax 610 831 0215 www.wsbathcollections.com - info@wsbathcollections.com

Installation Instructions M o d e l | Steel 001AC Dimensions Metric