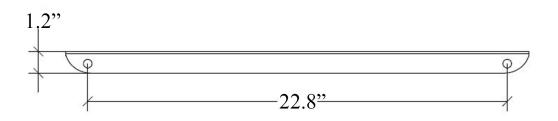

## **Product Specs Sheets**

**Cover Page** 

Rosa 5165

## **Features**

- Towel Bar
- Available in 2 Finishes: Polished Stainless Steel and Brushed Stainless Steel
- Solid Stainless Steel
- Premium Metal Construction for Durability and Reliability
- Features Space-Saving Design
- Wall Mount Installation
- Towel Bar to be Combined (Optional) with Tumbler, Soap Dish, and Soap Dispenser
- Designer Collection
- Italian Design

Collection<br/>RosaModel |<br/>Rosa 5165Dimensions MetricI inch = 2.54 cm<br/>I inch = 25.4 mm

www.wsbathcollections.com - info@wsbathcollections.com