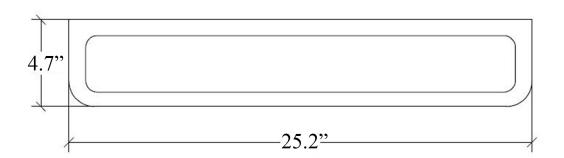

## **Product Specs Sheets**

**Cover Page** 

Rosa 5165

## **Features**

- Towel Bar
- Available in 2 Finishes: Polished Stainless Steel and Brushed Stainless Steel
- Solid Stainless Steel
- Premium Metal Construction for Durability and Reliability
- Features Space-Saving Design
- Wall Mount Installation
- Towel Bar to be Combined (Optional) with Tumbler, Soap Dish, and Soap Dispenser
- Designer Collection
- Italian Design

Collection<br/>RosaModel |<br/>Rosa 5165Dimensions MetricI inch = 2.54 cm<br/>I inch = 25.4 mm

www.wsbathcollections.com - info@wsbathcollections.com