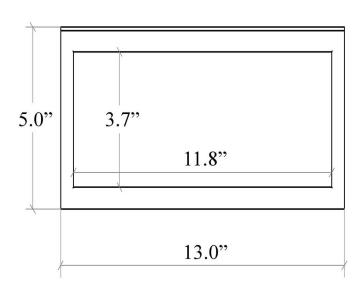

## **Related Items:**

- Bamboo 52891 | Tumbler
- Bamboo 52892 | Soap Dish
- Bamboo 52893 | Soap Dish
- Bamboo 52894 | Soap Dispenser

Collection
Bamboo
Bamboo 51714
Dimensions Metric

I inch = 2.54 cm
I inch = 25.4 mm