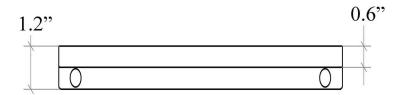

## **Related Items:**

- Bamboo 52891 | Tumbler
- Bamboo 52892 | Soap Dish
- Bamboo 52893 | Soap Dish
- Bamboo 52894 | Soap Dispenser

Collection
Bamboo
Bamboo 51714
Dimensions Metric

I inch = 2.54 cm
I inch = 25.4 mm