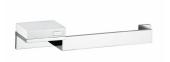

## **Features**

- Soap Dish and Towel Bar and Towel Bar
- Polished Chrome Finish
- Solid Brass Base
- Soap Dish In Vetro Freddo, a Durable Composite of Glass Pigments and Resin
- Wall Mount Installation
- Includes Mounting Hardware
- Designer Collection
- Made in Italy

## SKU# | Option:

• Demetra 1925 | Polished Chrome

## Finishes:

Polished Chrome

• Dimensions: 17.7" L x 3.5" W x 3.1" H

\* WS Bath Collections reserves the right to revise dimensions or information on this sheet without notice

Collection Demetra Model | Demetra 1925 Dimensions Metric