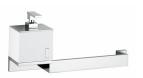

#### **Features**

- Soap Dish and Towel Bar and Towel Bar
- Polished Chrome Finish
- Solid Brass Base
- Soap Dish In Vetro Freddo, a Durable Composite of Glass Pigments and Resin
- Wall Mount Installation
- Includes Mounting Hardware
- Designer Collection
- Made in Italy

# SKU# | Option:

• Demetra 1927 | Polished Chrome

## Finishes:

\* WS Bath Collections reserves the right to revise dimensions or information on this sheet without notice

Collection
Demetra

Model | Demetra 1927 Dimensions Metric

1 inch = 2.54 cm 1 inch = 25.4 mm

1051 Lea Drive - Collegeville, PA 19426 Tel. 215 513 9400 - Fax 610 831 0215

www.wsbathcollections.com - info@wsbathcollections.com

<sup>•</sup> Dimensions: 17.7" L x 3.5" W x 7.9" H