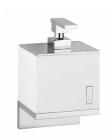

## Demetra 1933

#### **Features**

- Soap Dispenser
- Polished Chrome Finish
- Solid Brass Base
- In Vetro Freddo, a Durable Composite of Glass Pigments and Resin
- Wall Mount Installation
- Includes Mounting Hardware
- Designer Collection
- Made in Italy

# SKU# | Option:

• Demetra 1933 | Polished Chrome

## **Finishes:**

• Dimensions: 4.7" L x 3.5" W x 7.9" H

\* WS Bath Collections reserves the right to revise dimensions or information on this sheet without notice

Collection
Demetra

Model |
Demetra 1933

l inch = 2.54 cm
l inch = 25.4 mm