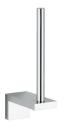

## **Features**

- Toilet Paper Holder
- Polished Chrome Finish
- Solid Brass Base
- Premium Metal Construction for Durability and Reliability
- Wall Mount Installation
- Includes Mounting Hardware
- Designer Collection
- Made in Italy

## SKU# | Option:

• Demetra 1941 | Polished Chrome

Finishes:

• Dimensions: 3.3" L x 3.3" W x 7.1" H

\* WS Bath Collections reserves the right to revise dimensions or information on this sheet without notice