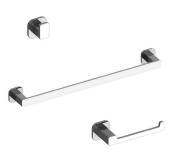

## **Features**

- Bathroom Accessory Set
- Includes Towel Bar (24.6"), Toilet Paper Holder, and Bath-Bathroom Hook
- Polished Chrome Finish
- Solid Brass Base
- Premium Metal Construction for Durability and Reliability
- Wall Mount Installation
- Includes Mounting Hardware
- Individual Items Also Sold Separately (Please Refer to Related Items Below)
- Designer Collection
- Made in Italy

• Deva 3199 | Polished Chrome

## **Related Items:**

- Deva 3112 | Towel Bar
- Deva 3140 | Toilet Paper Holder
- Deva 3160 | Bathroom Hook

\* WS Bath Collections reserves the right to revise dimensions or information on this sheet without notice