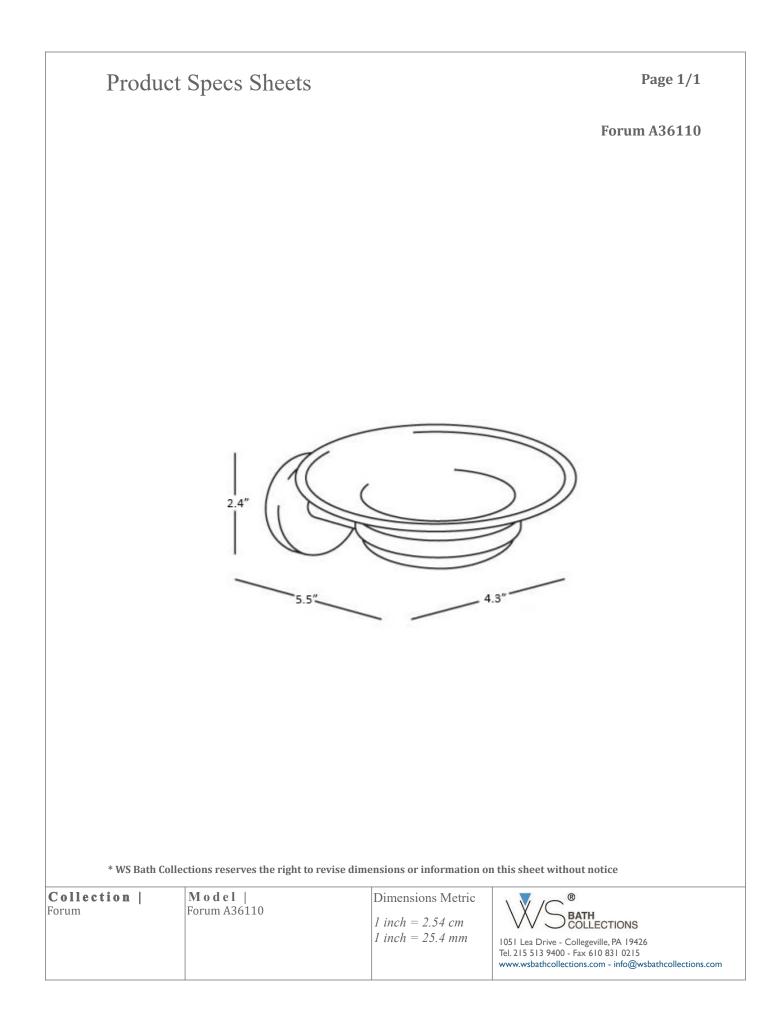

#### **Cover Page**

Forum A36110

#### **Features**

- Single Holder with Soap Dish
- Polished Chrome Finish
- Soap Dish in Frosted Glass
- Solid Brass Base
- Premium Metal Construction for Durability and Reliability
- Screw installation or Easy Glue (Self-Adhesive) Installation
- "(No Drilling Required)
- Installation Hardware Included
- Designer Collection
- Made in Italy

## SKU# | Option:

• Forum A36110 | Polished Chrome, Frosted Glass