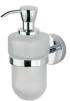

## **Features**

- Single Holder with Soap Dispenser
- Polished Chrome Finish
- Soap Dispenser in Frosted Glass
- Solid Brass Base
- Premium Metal Construction for Durability and Reliability
- Screw installation or Easy Glue (Self-Adhesive) Installation
- "(No Drilling Required)
- Installation Hardware Included
- Designer Collection
- Made in Italy

## SKU# | Option:

• Forum A36120 | Polished Chrome, Frosted Glass