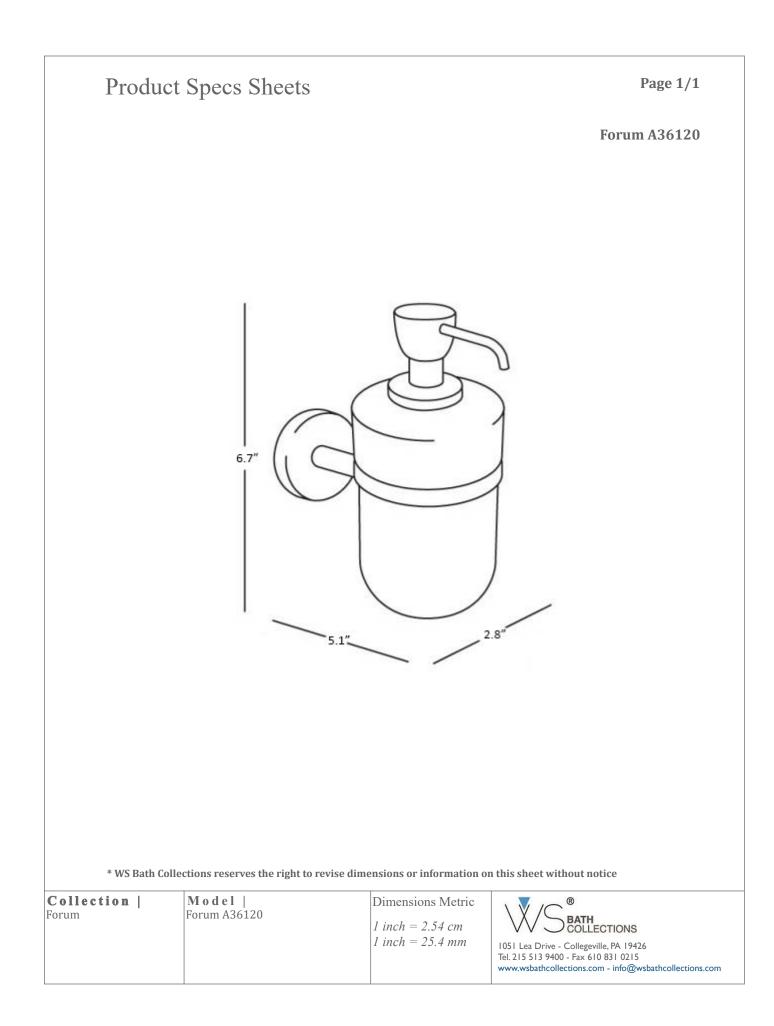

## Product Specs Sheets

**Cover Page** 

Forum A36120

## Finishes:

\* WS Bath Collections reserves the right to revise dimensions or information on this sheet without notice

|  | Forum A36120 | Dimensions Metric<br>1 inch = 2.54 cm<br>1 inch = 25.4 mm | BATH<br>COLLECTIONS<br>1051 Lea Drive - Collegeville, PA 19426<br>Tel, 215 513 9400 - Fax 610 831 0215 |
|--|--------------|-----------------------------------------------------------|--------------------------------------------------------------------------------------------------------|
|  |              |                                                           |                                                                                                        |