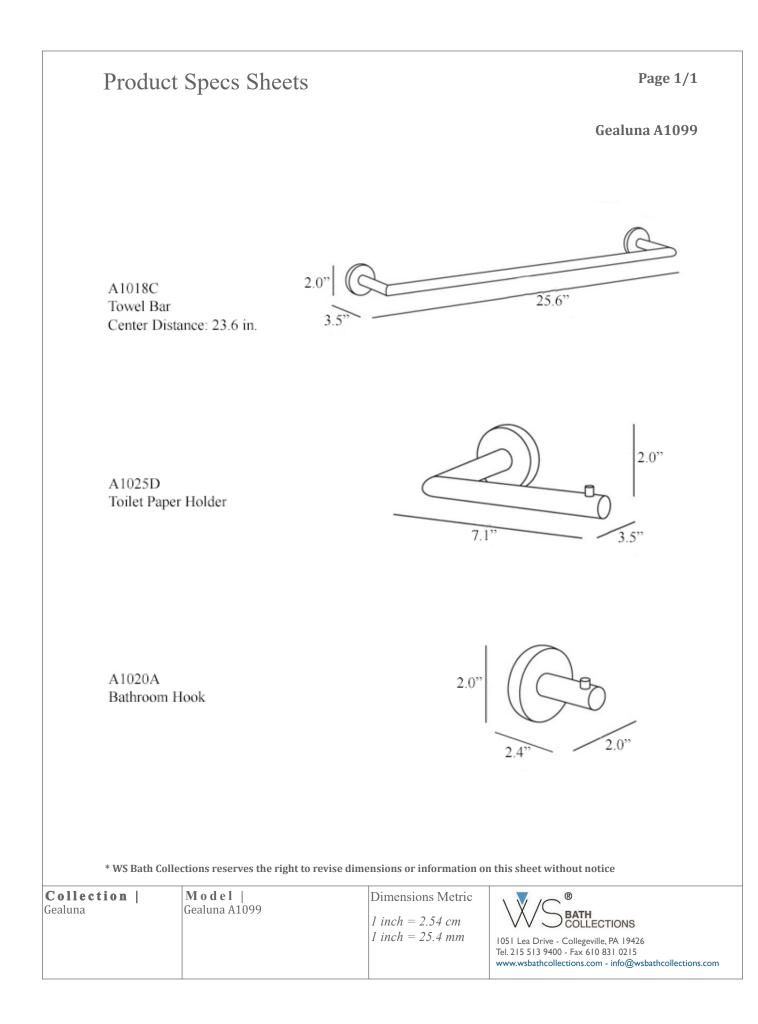

## **Related Items:**

- Gealuna A1018C | Towel Bar
- Gealuna A1020A | Single Bathroom Hook
- Gealuna A1025D | Toilet Paper Holder

\* WS Bath Collections reserves the right to revise dimensions or information on this sheet without notice

| Collection  <br>Gealuna | Gealuna A1099 | Dimensions Metric<br>1 inch = 2.54 cm<br>1 inch = 25.4 mm | BATH<br>COLLECTIONS<br>1051 Lea Drive - Collegeville, PA 19426<br>Tel. 215 513 9400 - Fax 610 831 0215<br>www.wsbathcollections.com - info@wsbathcollections.com |
|-------------------------|---------------|-----------------------------------------------------------|------------------------------------------------------------------------------------------------------------------------------------------------------------------|
|-------------------------|---------------|-----------------------------------------------------------|------------------------------------------------------------------------------------------------------------------------------------------------------------------|