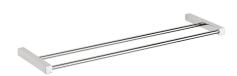

## **Features**

- Double Towel Bar
- Polished Chrome Finish
- Solid Brass Base
- Premium Metal Construction for Durability and Reliability
- Wall Mount Installation
- Includes Mounting Hardware
- Designer Collection
- Made in Italy

## SKU# | Option:

• Iceberg 1018 | Polished Chrome

## **Finishes:**

Polished Chrome

• Dimensions: 16.3" L x 4.9" W x 0.6" H

\* WS Bath Collections reserves the right to revise dimensions or information on this sheet without notice

Collection Iceberg Model | Iceberg 1018 Dimensions Metric