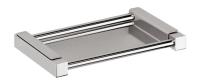

## **Features**

- Soap Dish
- Polished Chrome Finish
- Solid Brass Base
- Premium Metal Construction for Durability and Reliability
- Wall Mount Installation
- Includes Mounting Hardware
- Designer Collection
- Made in Italy

## SKU# | Option:

• Iceberg 1024 | Polished Chrome

## **Finishes:**

• Dimensions: 6.3" L x 3.9" W x 0.8" H

\* WS Bath Collections reserves the right to revise dimensions or information on this sheet without notice

Collection Iceberg Model | Iceberg 1024 Dimensions Metric