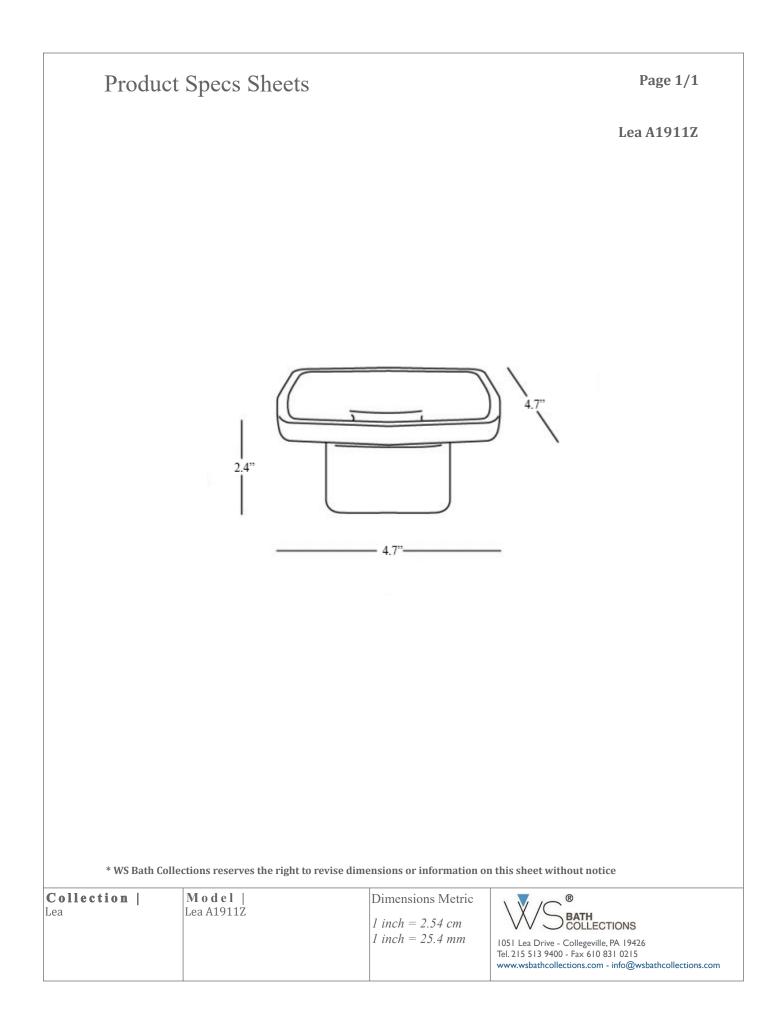

| Product                                                                                                                                                                                  | Specs Sheets                                                                                    |                                                           | Cover Page                                                                                                                                  |
|------------------------------------------------------------------------------------------------------------------------------------------------------------------------------------------|-------------------------------------------------------------------------------------------------|-----------------------------------------------------------|---------------------------------------------------------------------------------------------------------------------------------------------|
|                                                                                                                                                                                          |                                                                                                 |                                                           | Lea A1911Z                                                                                                                                  |
| • Soap Dish i<br>• Solid Brass                                                                                                                                                           | olished Chrome<br>n Frosted Glass<br>Base<br>Ietal Construction for Durabili<br>ng<br>pllection | ty and Reliability                                        |                                                                                                                                             |
| SKU#   Option:                                                                                                                                                                           |                                                                                                 |                                                           | Finishes:                                                                                                                                   |
| • Lea A1911Z   Polished Chrome, Frosted Glass                                                                                                                                            |                                                                                                 |                                                           | Polished Chrome\Frosted Glass                                                                                                               |
| * WS Bath Colla                                                                                                                                                                          | tions reserves the right to revise dime                                                         | nsions or information on                                  | this sheet without notice                                                                                                                   |
| * WS Bath Collections reserves the right to revise dimensions or information on this sheet without notice   11ection Model   Dimensions Metric V   • • • • • • • • • • • • • • • • • • • |                                                                                                 |                                                           |                                                                                                                                             |
| ct1011                                                                                                                                                                                   | <b>Model</b>  <br>Lea A1911Z                                                                    | Dimensions Metric<br>1 inch = 2.54 cm<br>1 inch = 25.4 mm | Io51 Lea Drive - Collegeville, PA 19426     Tel. 215 513 9400 - Fax 610 831 0215     www.wsbathcollections.com - info@wsbathcollections.com |