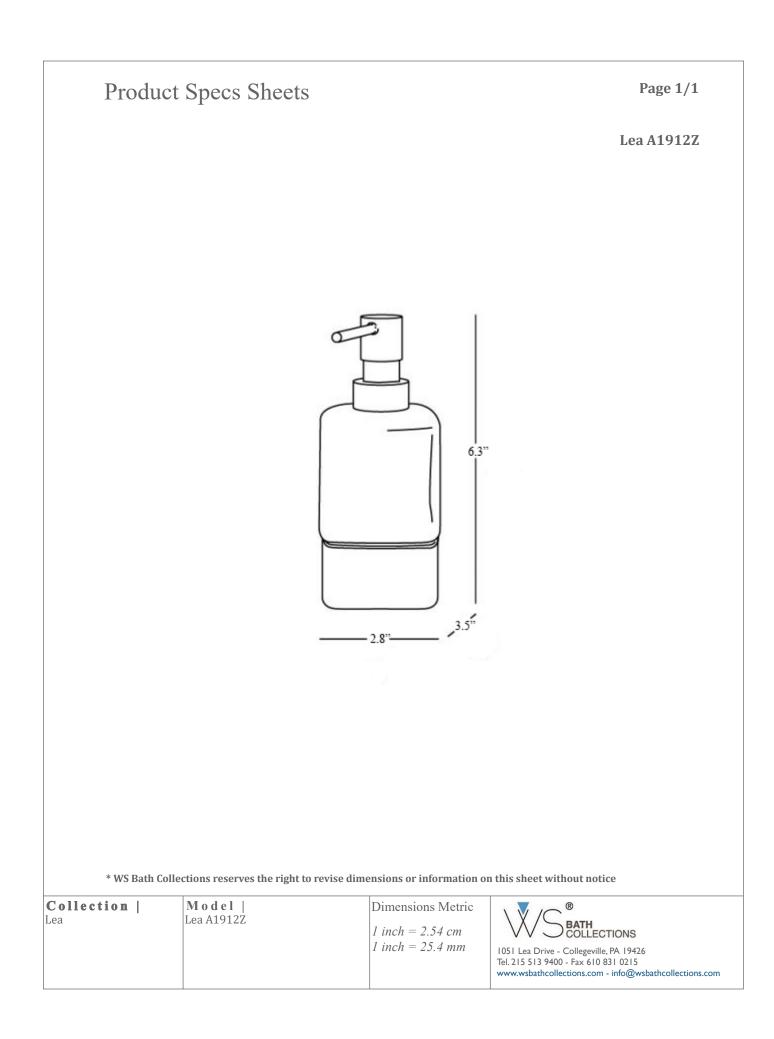

### Lea A1912Z

#### **Features**

- Soap Dispenser
- Base and Pump in Polished Chrome
- Soap Dispenser in Frosted Glass
- Solid Brass Base
- Premium Metal Construction for Durability and Reliability
- Free Standing
- Designer Collection
- Made in Italy

## SKU# | Option:

• Lea A1912Z | Polished Chrome, Frosted Glass

## Finishes:

Polished Chrome\Frosted Glass

\* WS Bath Collections reserves the right to revise dimensions or information on this sheet without notice

| Collection<br>Lea | Lea A1912Ż | Dimensions Metric<br>1 inch = 2.54 cm<br>1 inch = 25.4 mm | IO51 Lea Drive - Collegeville, PA 19426   Tel. 215 513 9400 - Fax 610 831 0215   www.wsbathcollections.com - info@wsbathcollections.com |
|-------------------|------------|-----------------------------------------------------------|-----------------------------------------------------------------------------------------------------------------------------------------|
|-------------------|------------|-----------------------------------------------------------|-----------------------------------------------------------------------------------------------------------------------------------------|