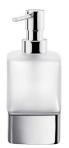

### Lea A1912Z

#### **Features**

- Soap Dispenser
- Base and Pump in Polished Chrome
- Soap Dispenser in Frosted Glass
- Solid Brass Base
- Premium Metal Construction for Durability and Reliability
- Free Standing
- Designer Collection
- Made in Italy

## SKU# | Option:

• Lea A1912Z | Polished Chrome, Frosted Glass

## Finishes:

Polished Chrome\Frosted Glass

\* WS Bath Collections reserves the right to revise dimensions or information on this sheet without notice

| Collection<br>Lea | Lea A1912Ż | Dimensions Metric<br>1 inch = 2.54 cm<br>1 inch = 25.4 mm | IO51 Lea Drive - Collegeville, PA 19426   Tel. 215 513 9400 - Fax 610 831 0215   www.wsbathcollections.com - info@wsbathcollections.com |
|-------------------|------------|-----------------------------------------------------------|-----------------------------------------------------------------------------------------------------------------------------------------|
|-------------------|------------|-----------------------------------------------------------|-----------------------------------------------------------------------------------------------------------------------------------------|