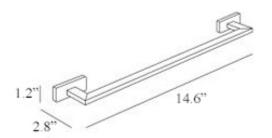

#### **Finishes:**

Collection | Lea **Model** | Lea A1918A Dimensions Metric

1 inch = 2.54 cm 1 inch = 25.4 mm

1051 Lea Drive - Collegeville, PA 19426 Tel. 215 513 9400 - Fax 610 831 0215

www.wsbathcollections.com - info@wsbathcollections.com

# **Product Specs Sheets**

Page 1/1

Lea A1918A

A1918A Towel Bar Center Distance: 11.8 in.

\* WS Bath Collections reserves the right to revise dimensions or information on this sheet without notice

Collection |<br/>LeaModel |<br/>Lea A1918ADimensions MetricI inch = 2.54 cm<br/>I inch = 25.4 mm