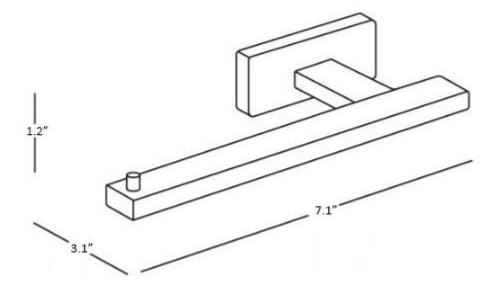

## **Finishes:**

Polished Chrome

Collection | Model | Lea A1925A Dimensions Metric

1 inch = 2.54 cm 1 inch = 25.4 mm

1051 Lea Drive - Collegeville, PA 19426 Tel. 215 513 9400 - Fax 610 831 0215

www.wsbathcollections.com - info@wsbathcollections.com

Collection | Lea **Model** | Lea A1925A Dimensions Metric

1 inch = 2.54 cm 1 inch = 25.4 mm

| IONS |
|------|
|      |

1051 Lea Drive - Collegeville, PA 19426 Tel. 215 513 9400 - Fax 610 831 0215

www.ws bath collections.com-info@ws bath collections.com