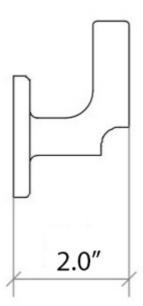

## **Finishes:**

Polished Chrome

Matte Black

Collection | Sbeca

Model | Sbeca 61107 Dimensions Metric

1 inch = 2.54 cm1 inch = 25.4 mm

1051 Lea Drive - Collegeville, PA 19426 Tel. 215 513 9400 - Fax 610 831 0215

| $ \mathbf{C} $ | 0  | 1  | l | e | C | t | i | 0 | n | l |
|----------------|----|----|---|---|---|---|---|---|---|---|
| Sb             | ec | ca | l |   |   |   |   |   |   |   |

Dimensions Metric

1 inch = 2.54 cm 1 inch = 25.4 mm