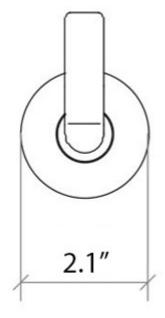

## **Finishes:**

Polished Chrome

Matte Black

Collection | Sbeca

Model | Sbeca 61107 Dimensions Metric

1 inch = 2.54 cm1 inch = 25.4 mm

1051 Lea Drive - Collegeville, PA 19426 Tel. 215 513 9400 - Fax 610 831 0215

| $ \mathbf{C} $ | 0  | 1  | l | e | C | t | i | 0 | n | l |
|----------------|----|----|---|---|---|---|---|---|---|---|
| Sb             | ec | ca | l |   |   |   |   |   |   |   |

Dimensions Metric

1 inch = 2.54 cm 1 inch = 25.4 mm