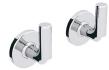

## **Features**

- Bathroom Hook (Set of 2)
- Available in 2 Finishes: Polished Chrome and Matte Black
- Solid Brass Base
- Premium Metal Construction for Durability and Reliability
- Screw Installation or Easy Glue (Self-Adhesive) Installation (No Drilling Required)
- Installation Hardware Included
- Designer Collection
- Italian Design

## SKU# | Option:

- Sbeca 61107.29 | Polished Chrome
- Sbeca 61107.22 | Matte Black