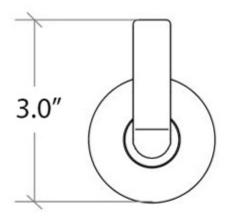

| $ \mathbf{C} $ | 0  | 1  | l | e | C | t | i | 0 | n | l |
|----------------|----|----|---|---|---|---|---|---|---|---|
| Sb             | ec | ca | l |   |   |   |   |   |   |   |

Dimensions Metric

1 inch = 2.54 cm 1 inch = 25.4 mm