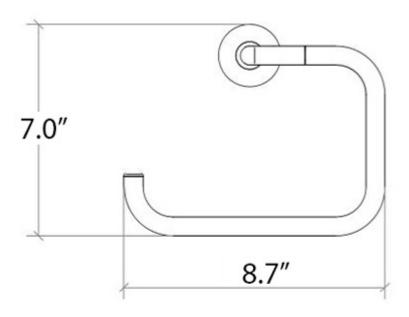

### **Finishes:**

Polished Chrome

Matte Black

Collection | Sbeca

Model | Sbeca 61115 Dimensions Metric

1 inch = 2.54 cm1 inch = 25.4 mm

<sup>\*</sup> WS Bath Collections reserves the right to revise dimensions or information on this sheet without notice

### Sbeca 61115

\* WS Bath Collections reserves the right to revise dimensions or information on this sheet without notice

| Collection |  | ľ |
|------------|--|---|
| Sbeca      |  | S |
|            |  |   |

| M   | 0  | d   | e  | l |   |   |
|-----|----|-----|----|---|---|---|
| Sbe | ec | a ( | 51 | 1 | 1 | 5 |

Dimensions Metric

1 inch = 2.54 cm 1 inch = 25.4 mm

| (R)             |
|-----------------|
| 1 1/10          |
| \ \/ /(         |
| \ \ \ \ BATH    |
| VV OCOLLECTIONS |
| V V COLLECTIONS |