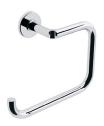

#### **Features**

- Towel Ring
- Available in 2 Finishes: Polished Chrome and Matte Black
- Solid Brass Base
- Premium Metal Construction for Durability and Reliability
- Screw Installation or Easy Glue (Self-Adhesive) Installation (No Drilling Required)
- Installation Hardware Included
- Designer Collection
- Italian Design

## SKU# | Option:

- Sbeca 61115.29 | Polished Chrome
- Sbeca 61115.22 | Matte Black