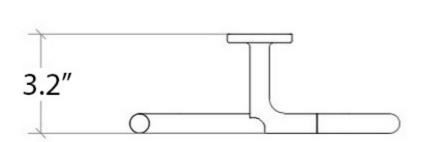

### **Finishes:**

Polished Chrome

Matte Black

Collection | Sbeca

Model | Sbeca 61115 Dimensions Metric

1 inch = 2.54 cm1 inch = 25.4 mm

<sup>\*</sup> WS Bath Collections reserves the right to revise dimensions or information on this sheet without notice

### Sbeca 61115

\* WS Bath Collections reserves the right to revise dimensions or information on this sheet without notice

| Collection |  | ľ |
|------------|--|---|
| Sbeca      |  | S |
|            |  |   |

| M   | 0  | d   | e  | l |   |   |
|-----|----|-----|----|---|---|---|
| Sbe | ec | a ( | 51 | 1 | 1 | 5 |

Dimensions Metric

1 inch = 2.54 cm 1 inch = 25.4 mm

| (R)             |
|-----------------|
| 1 1/10          |
| \ \/ /(         |
| \ \ \ \ BATH    |
| VV OCOLLECTIONS |
| V V COLLECTIONS |